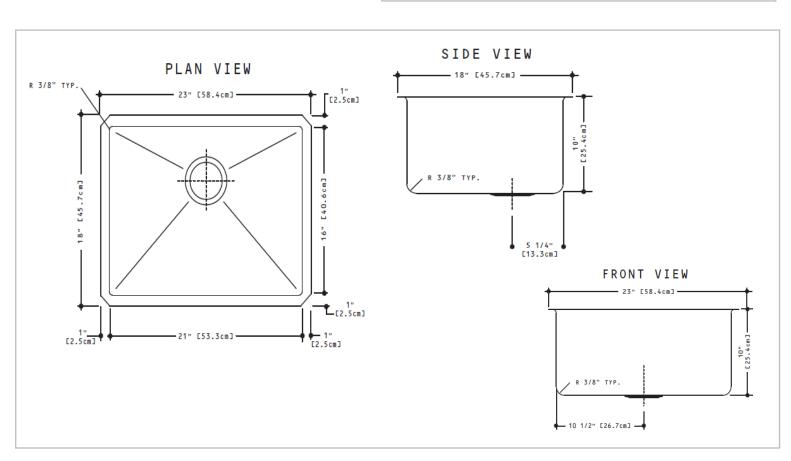

Brand: Kindred, Canada

Name: Lay-On Single Bowl Kitchen Sink

KCUS24A/10-10 BG Item Code:

Designer:

Color / Finish: **Polished Stainless Steel** Dimensions: Overall (L x W x H in cm)

457 x 584 x 254mm

## Product info:

- Single bowl kitchen sink
- 1 x BGDS30S bottom grid
- 10 mm radius sink
- With strainer 3 ½ "1
- Single bowl size: 406 mm x 533 mm

Flushing of pipe must be done before fittings are installed. Failure to do so voids the warranty. Follow cleaning instructions and avoid using any harmful chemicals.